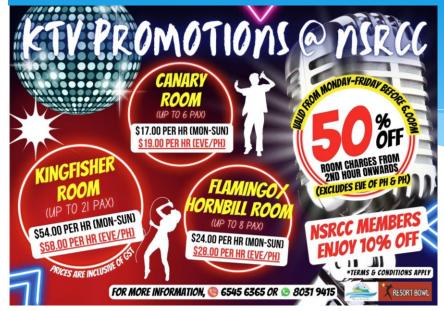

#### **KARAOKE RATES / PROMOTIONS**

**RESORT BOWL** 

| KTV Rooms<br>(Members enjoy 10% discounted price)* | One Hour<br>Mon – Sun<br>(Before 6pm) | One Hour<br>Eve & PH<br>(Whole Day) | 2 <sup>nd</sup> Hour<br>(Mon – Fri<br>Before 6pm)<br>Excludes Eve & PH |  |
|----------------------------------------------------|---------------------------------------|-------------------------------------|------------------------------------------------------------------------|--|
| Canary (Up to 6 pax max)                           | \$15.30*                              | \$17.10*                            | \$7.65*                                                                |  |
| Flamingo (Up to 8 pax max)                         | \$21.60*                              | \$23.40*                            | \$10.80*                                                               |  |
| Hornbill (Up to 8 pax max)                         | \$21.60*                              | \$23.40*                            | \$10.80*                                                               |  |
| Kingfisher (Up to 21 pax max)                      | \$48.60*                              | \$52.20*                            | \$24.30*                                                               |  |
| KTV Rooms (Non Members)                            | One Hour<br>Mon – Sun<br>(Before 6pm) | One Hour<br>Eve & PH<br>(Whole Day) | 2 <sup>nd</sup> Hour<br>(Mon – Fri<br>Before 6pm)<br>Excludes Eve & PH |  |
| C <u>anary (</u> Up to 6 <u>pax</u> max)           | \$17.00                               | \$19.00                             | \$8.50                                                                 |  |
| Flamingo (Up to 8 pax max)                         | \$24.00                               | \$26.00                             | \$12.00                                                                |  |
| H <u>ornbill</u> (Up to 8 <u>pax</u> max)          | \$24.00                               | \$26.00                             | \$12.00                                                                |  |
| Kingfisher (Up to 21 pax max)                      | \$54.00                               | \$58.00                             | \$27.00                                                                |  |

All Prices are inclusive of GST \*NSRCC Members enjoy 10% disc New Rates Effective 1 Jan 2024

\*NSRCC Members enjoy 10% discounted price (Terms & conditions apply)

FOR MORE INFORMATION. 🕓 6545 6365 OR 🕓 8031 9415

#### KARAOKE RATES