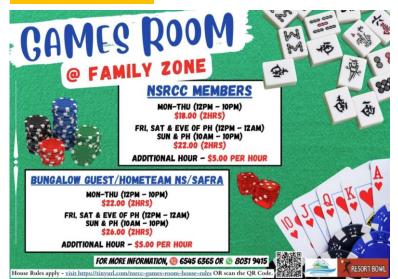

|                                       | \$2.00 per pair                            |                                            |  |
|                                  |                                                  |                                       |                                            |                                            |  |

\* Per Game \*\* Per hour per lane New Rates Effective 1 Jan 2024

- ^ NSRCC reserves the rights to amend/revise promotional rate without prior notice
- NSRCC m ers can make same-day bookings for bowling lanes, subj

to availability



#### **3RD QUARTERLY MEDAL**

\*Tentative



#### **BOWLER'S NIGHT**







#### **MEMBERS FAMILY HOUR**



#### **CORPORATE BOWLING**



#### **MEMBERS DEAL**



#### **GAMES ROOMS**



#### **KARAOKE RATES / PROMOTIONS**



**RESORT BOWL** 

| KTV Rooms<br>(Members enjoy 10% discounted price)* | One Hour<br>Mon – Sun<br>(Before 6pm) | One Hour<br>Eve & PH<br>(Whole Day) | 2 <sup>nd</sup> Hour<br>(Mon – Fri<br>Before 6pm)<br>Excludes Eve & PH |  |
|----------------------------------------------------|---------------------------------------|-------------------------------------|------------------------------------------------------------------------|--|
| Canary (Up to 6 pax max)                           | \$15.30*                              | \$17.10*                            | \$7.65*                                                                |  |
| Flamingo (Up to 8 pax max)                         | \$21.60*                              | \$23.40*